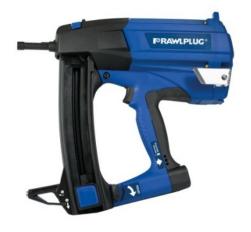

## R-RAWL-SC40II Gas powered steel and concrete nailer

Gas powered nailer for steel and concrete to use in drywall and M&E applications

Certificate (

### Set includes

- R-RAWL-SC40II Gs powered nailer
- 2 batteries
- AC power supply cable
- Charger base
- Operating and Safety manual