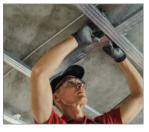

## **Applications**

- Applicable for fixing steel and aluminium profiles in drywall structures
- Installation of all types of M&E clips and clamps
- Securing wire mesh as plaster reinforcement using special thrust washer